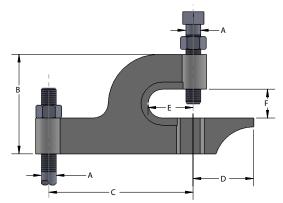

## **FIG. 25L**

## Extended C-Clamp With Locknut

LOCAL: 860 647 1431 • TOLL FREE: 800 243 4844 • ORDERS@EMPIREINDUSTRIES.COM • QUOTES@EMPIREINDUSTRIES.COM

| Materials/Finishes: | Plain Ductile Iron (25LB)                                                                                                                          | Electro-Galvanized (25LG) |  |  |
|---------------------|----------------------------------------------------------------------------------------------------------------------------------------------------|---------------------------|--|--|
| Service:            | Designed for attachment to beams where flange thickness does not exceed 3/4" and where it is desired to have the rod support offset from the beam. |                           |  |  |
| Ordering:           | Specify figure number and finish                                                                                                                   |                           |  |  |
| Notes:              | See MSS SP-58 for proper set screw torque recommendations                                                                                          |                           |  |  |

| SIZE<br>A | SET SCREW    | В     | С     | D     | E     | F     | WGT EACH<br>(lbs) |
|-----------|--------------|-------|-------|-------|-------|-------|-------------------|
| 3/8 - 16  | 3/8 - 16 x 2 | 2.362 | 3.600 | 1.515 | 1.000 | 0.787 | 0.716             |