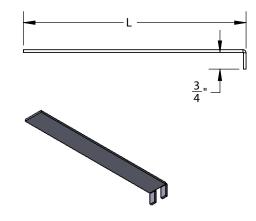

## LOCAL: 860 647 1431 • TOLL FREE: 800 243 4844 • ORDERS@EMPIREINDUSTRIES.COM • QUOTES@EMPIREINDUSTRIES.COM

11GA X 1-1/4

.22

| Domesticall<br>Manufactured | y |
|-----------------------------|---|

| Materials/Finishes: | Plain Carbon Steel (21RB) Electro-Galvanized (21RG                                                                                                |                |        |             | (G)                        |       |  |
|---------------------|---------------------------------------------------------------------------------------------------------------------------------------------------|----------------|--------|-------------|----------------------------|-------|--|
|                     | T-304 Stai                                                                                                                                        | nless Steel (2 | 21RSS) | T-316 Stain | less Steel (2 <sup>-</sup> | 1RSX) |  |
| Service:            | Designed for use with figure FIG. 21, FIG. 21L (3/8"-3/4") and FIG. 23L (3/8" and 1/2") to eliminate movement of the beam clamp due to vibration. |                |        |             |                            |       |  |
| Approvals:          | FM Approved (3/8")                                                                                                                                |                |        |             |                            |       |  |
| Ordering:           | Specify figure number, finish and length                                                                                                          |                |        |             |                            |       |  |
| Notes:              | Add 2" minimum to flange width to determine length.                                                                                               |                |        |             |                            |       |  |
| MATERIAL            | WGT EACH (lbs)                                                                                                                                    |                |        |             |                            |       |  |
|                     | LENGTH L                                                                                                                                          |                |        |             |                            |       |  |
|                     | 4-1/2                                                                                                                                             | 6              | 8      | 10          | 12                         | 14    |  |