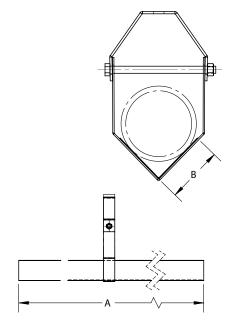

V-Channel

LOCAL: 860 647 1431 • TOLL FREE: 800 243 4844 • ORDERS@EMPIREINDUSTRIES.COM • QUOTES@EMPIREINDUSTRIES.COM

| Materials/Finishes: | Pre-Galvanized (12)                                                                                                                                                              |  |  |
|---------------------|----------------------------------------------------------------------------------------------------------------------------------------------------------------------------------|--|--|
| Service:            | Designed for the support of plastic or other flexible pipe systems. Use with FIG. 11V "V" bottom clevis hanger. Hangers should be placed as close to channel joints as possible. |  |  |
| Ordering:           | Specify figure number and size number                                                                                                                                            |  |  |

| SIZE<br>NO. | FOR PIPE<br>SIZE | MATERIAL<br>SIZE | CHANNEL<br>LENGTH<br>A | В     | WGT<br>EACH<br>(LBS) | MAX<br>REC<br>LOAD<br>(LBS) |
|-------------|------------------|------------------|------------------------|-------|----------------------|-----------------------------|
| 1           | 1/2 TO 2         | 18 ga            | 10′                    | 1-1/2 | 5.4                  | 150                         |
| 2           | 2-1/2 TO 4       | 18 ga            | 10′                    | 3     | 10.8                 | 250                         |