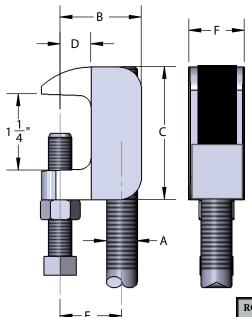

## wide mouth beam clamp

5/8" & 3/4"

|                    | _                                                                                                                                   |  |  |  |  |  |
|--------------------|-------------------------------------------------------------------------------------------------------------------------------------|--|--|--|--|--|
| Materials/Finishes | Plain Ductile Iron (61B) Electro-Galvanized (61                                                                                     |  |  |  |  |  |
|                    | T-316 Stainless Steel (61SX)                                                                                                        |  |  |  |  |  |
| Service:           | Designed to attach hanger rod to the top or bottom flange of a beam or bar.                                                         |  |  |  |  |  |
| Approvals:         | Complies with Federal Specification A-A-1192A (Type# 19) and Manufacturers' Standardization Society MSS SP-58 and SP-69 (Type# 19). |  |  |  |  |  |
| Ordering:          | Specify figure number, finish and rod size                                                                                          |  |  |  |  |  |
| Notes:             | See MSS SP-69 for proper set screw torque recommendations.                                                                          |  |  |  |  |  |

| ROD SIZE<br>A | SET<br>SCREW | В     | С     | D   | E     | F     | MAX PIPE<br>SIZE | WGT EACH<br>(lbs) | MAX REC<br>LOAD (lbs)<br>STANDARD |
|---------------|--------------|-------|-------|-----|-------|-------|------------------|-------------------|-----------------------------------|
| 5/8-11        | 3/8-16       | 1-7/8 | 2-3/8 | 5/8 | 1-3/8 | 1-1/4 | 5                | 0.66              | 1130                              |
| 3/4-10        | 3/8-16       | 1-7/8 | 2-3/8 | 5/8 | 1-3/8 | 1-1/4 | 6                | 0.83              | 1130                              |