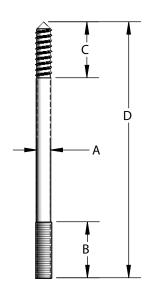

| SIZE   | MINIMUM LENGTH |            | WGT EACH (lbs) X LENGTH D |      |       |      |      |      |      |
|--------|----------------|------------|---------------------------|------|-------|------|------|------|------|
| A      | MACHINE<br>B   | COACH<br>C | 3-1/2                     | 4    | 4-1/2 | 6    | 8    | 10   | 12   |
| 1/4-20 | 1-5/8          | 1-3/4      | 0.04                      | -    | -     | -    | -    | -    | -    |
| 3/8-16 | 1-5/8          | 1-3/4      | 0.08                      | -    | 0.11  | 0.14 | 0.19 | 0.23 | 0.29 |
| 1/2-13 | 1-5/8          | 1-3/4      | -                         | 0.14 | -     | 0.22 | -    | -    | -    |