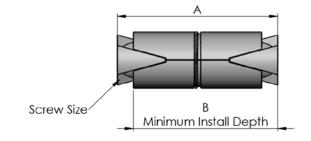

## FIG. 7350 double expansion shield

| Materials/Finishes | Electro-Galvanized (7350G)                                                                                                                                                                                                         |  |
|--------------------|------------------------------------------------------------------------------------------------------------------------------------------------------------------------------------------------------------------------------------|--|
| Variants:          | N/A                                                                                                                                                                                                                                |  |
| Service:           | Designed to be inserted into a pre-drilled hole. The expansions<br>cones are drawn in at each end when a corresponding machine<br>screw is tightened. Recommended for anchoring into base materi-<br>als of questionable strength. |  |
| Approvals:         | N/A                                                                                                                                                                                                                                |  |
| Ordering:          | Specify figure number and screw size.                                                                                                                                                                                              |  |
| Notes:             | N/A                                                                                                                                                                                                                                |  |

| 2<br>-3/8 | 1-3/4<br>2-1/4 |
|-----------|----------------|
|           | 2<br>-3/8      |

| PROJECT INFORMATION                     | APPROVAL STAMP |
|-----------------------------------------|----------------|
| Project:                                | Notes:         |
| Address:                                |                |
| Contractor:                             |                |
| Engineer:                               |                |
| Date:                                   |                |
| Approved Approved as Noted Not Approved |                |